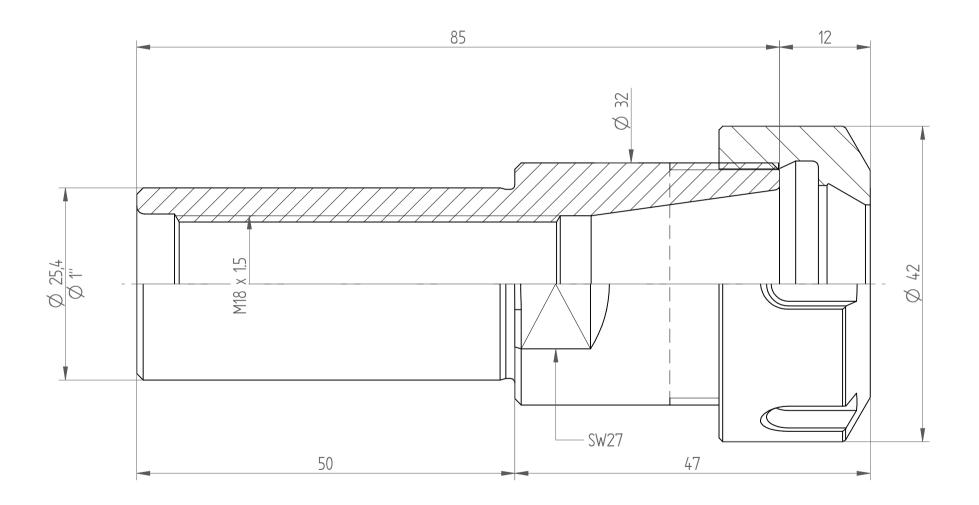

| Туре:      | CYL1"x050_ER25 |
|------------|----------------|
| Part No. : | 262512521      |
| Date :     | 09.02.2015     |
| Scale :    | 2:1            |